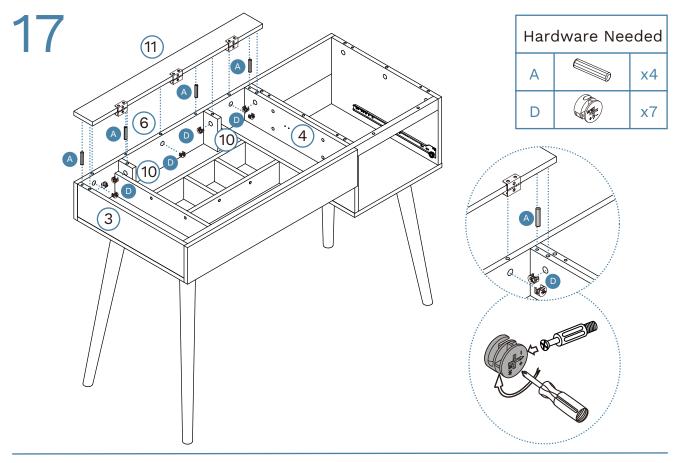

21

22

Leia Make-Up Table

23

24

25

| Hard | Hardware Needed |    |  |
|------|-----------------|----|--|
| Е    | Million         | х6 |  |
| DL   |                 | x1 |  |
| DR   |                 | x1 |  |