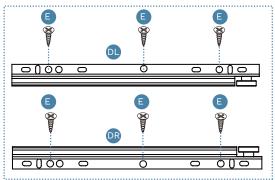

21

22

Leia Make-Up Table

23

24

25

| Hard | Hardware Needed |    |  |
|------|-----------------|----|--|
| Е    | Million         | х6 |  |
| DL   |                 | x1 |  |
| DR   |                 | x1 |  |