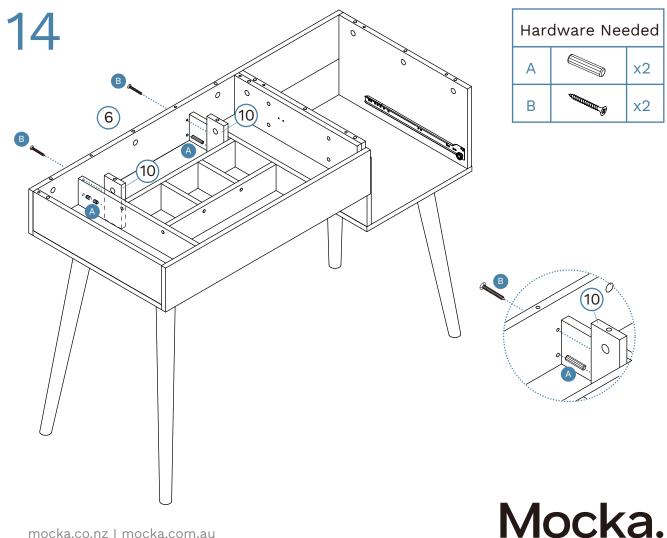

Leia Make-Up Table

| Hardware Needed |  |    |
|-----------------|--|----|
| Α               |  | x4 |
| В               |  | x4 |

Leia
Make-Up Table

Hardware Needed
A X2
D X2

mocka.co.nz I mocka.com.au

mocka.co.nz I mocka.com.au