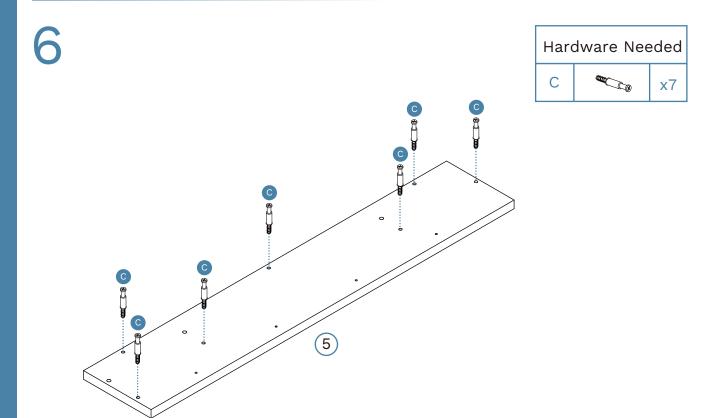

Leia Make-Up Table

| Hardware Needed |  |    |
|-----------------|--|----|
| Α               |  | x4 |
| В               |  | x4 |

Leia
Make-Up Table

Hardware Needed
A X2
D X2

mocka.co.nz I mocka.com.au

mocka.co.nz I mocka.com.au