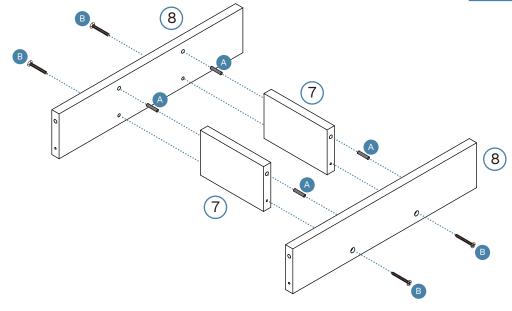

Leia Make-Up Table

| Hardware Needed |  |    |
|-----------------|--|----|
| Α               |  | x4 |
| В               |  | x4 |

Leia
Make-Up Table

Hardware Needed
A X2
D X2

mocka.co.nz I mocka.com.au

mocka.co.nz I mocka.com.au