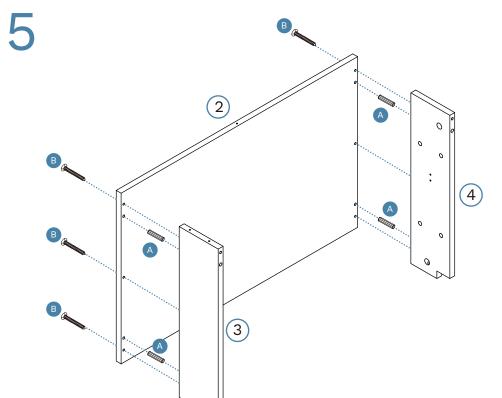

Leia Make-Up Table

| Hardware Needed |  |    |
|-----------------|--|----|
| Α               |  | x4 |
| В               |  | x4 |

Leia
Make-Up Table

Hardware Needed
A X2
D X2

mocka.co.nz I mocka.com.au

mocka.co.nz I mocka.com.au