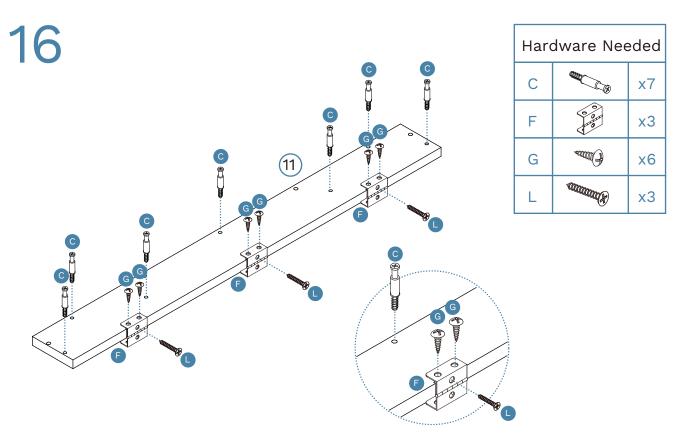

21

22

Leia Make-Up Table

23

24

25

| Hard | Hardware Needed |    |  |
|------|-----------------|----|--|
| Е    | Million         | х6 |  |
| DL   |                 | x1 |  |
| DR   |                 | x1 |  |