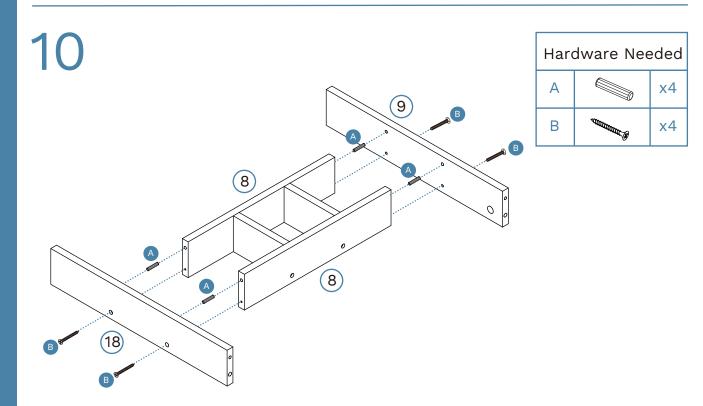

Leia Make-Up Table

| Hardware Needed |  |    |
|-----------------|--|----|
| Α               |  | x4 |
| В               |  | x4 |

Leia
Make-Up Table

Hardware Needed
A X2
D X2

mocka.co.nz I mocka.com.au

mocka.co.nz I mocka.com.au