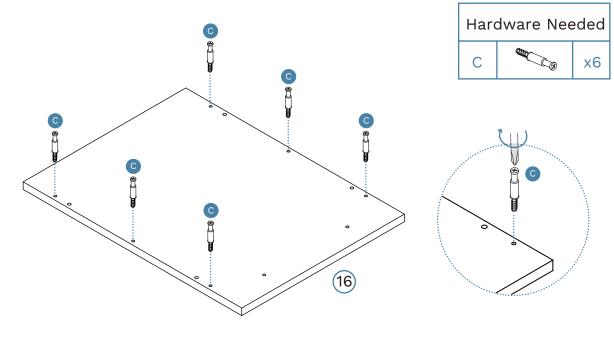

4

| Hardware Needed |  |    |
|-----------------|--|----|
| А               |  | x1 |
| В               |  | x4 |

Leia Make-Up Table

| Hardware Needed |  |    |
|-----------------|--|----|
| А               |  | x4 |
| В               |  | х6 |