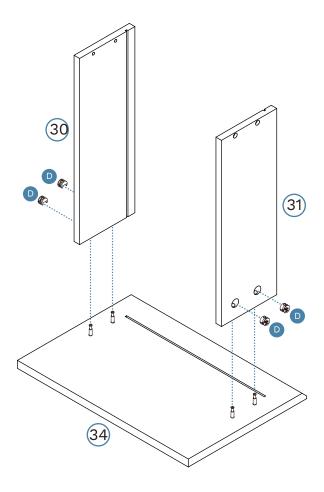

t fixing devices from those supplied.



Phillips & Flathead screwdrivers required

For quicker assembly, we recommend the use of a power drill on a low-speed setting.



1



2 Hardware Needed Ε x6 óО **x**1 00 CR **x**1 0 (12) 00 00 0 0 0 0 13

Leia Make-Up Table



4



| Hardware Needed |  |    |
|-----------------|--|----|
| А               |  | x1 |
| В               |  | x4 |

Leia Make-Up Table



| Hardware Needed |  |    |
|-----------------|--|----|
| А               |  | x4 |
| В               |  | х6 |







Leia Make-Up Table



| Hardware Needed |  |    |
|-----------------|--|----|
| Α               |  | x4 |
| В               |  | x4 |





Leia
Make-Up Table

Hardware Needed
A X2
D X2







mocka.co.nz I mocka.com.au





mocka.co.nz I mocka.com.au









21





22





Leia Make-Up Table

23



24





25



| Hard | Hardware Needed |    |  |
|------|-----------------|----|--|
| Е    | Million         | х6 |  |
| DL   |                 | x1 |  |
| DR   |                 | x1 |  |









Once assembled lift furniture intoplace, do not drag. You're done, enjoy!





Remove all liquid and food spills immediately ONLY with a clean, damp, undyed white cloth. Do NOT use abrasives or common household detergents.



In the interest of our environment, please dispose of all packaging thoughtfully.



Love it and share it on Instagram by tagging



o @mockaaustralia | @mockanz