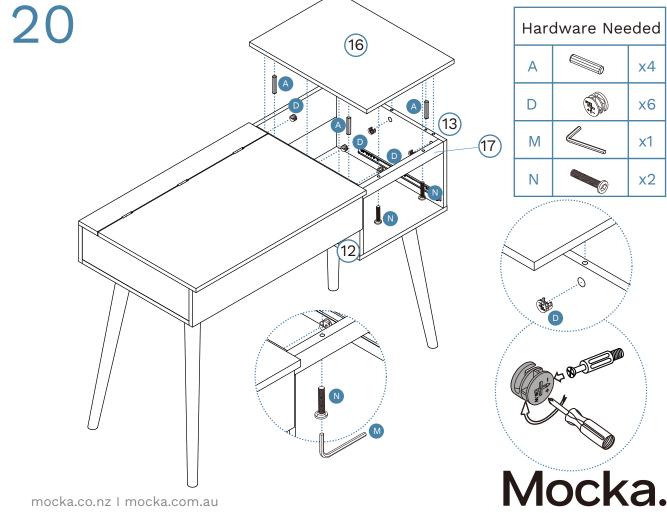

quire different fixing devices from those supplied.



Phillips & Flathead screwdrivers required

For quicker assembly, we recommend the use of a power drill on a low-speed setting.



1



2 Hardware Needed Ε x6 óО **x**1 00 CR **x**1 0 (12) 00 00 0 0 0 0 13

Leia Make-Up Table



4



| Hardware Needed |  |    |
|-----------------|--|----|
| А               |  | x1 |
| В               |  | x4 |

Leia Make-Up Table



| Hardware Needed |  |    |
|-----------------|--|----|
| А               |  | x4 |
| В               |  | х6 |







Leia Make-Up Table



| Hardware Needed |  |    |
|-----------------|--|----|
| Α               |  | x4 |
| В               |  | x4 |





Leia
Make-Up Table

Hardware Needed
A X2
D X2







mocka.co.nz I mocka.com.au





mocka.co.nz I mocka.com.au









21





22





Leia Make-Up Table

23



24





25



| Hard | Hardware Needed |    |  |
|------|-----------------|----|--|
| Е    | Million         | х6 |  |
| DL   |                 | x1 |  |
| DR   |                 | x1 |  |









Once assembled lift furniture intoplace, do not drag. You're done, enjoy!





Remove all liquid and food spills immediately ONLY with a clean, damp, undyed white cloth. Do NOT use abrasives or common household detergents.



In the interest of our environment, please dispose of all packaging thoughtfully.



Love it and share it on Instagram by tagging



o @mockaaustralia | @mockanz