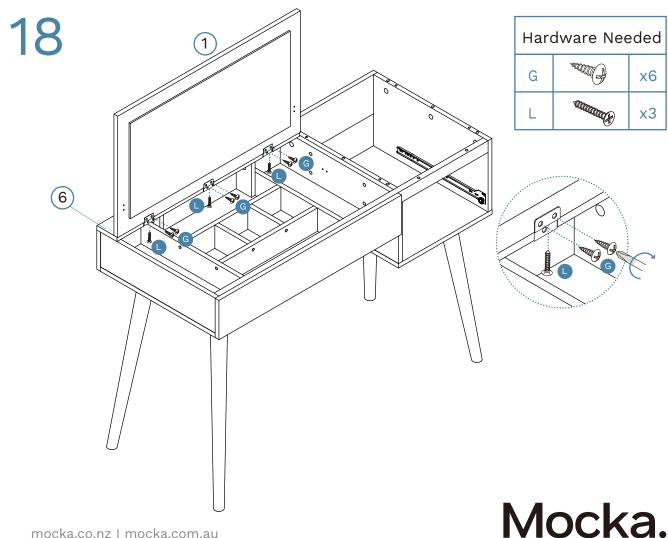

y require different fixing devices from those supplied.



Phillips & Flathead screwdrivers required

For quicker assembly, we recommend the use of a power drill on a low-speed setting.



1



2 Hardware Needed Ε x6 óО **x**1 00 CR **x**1 0 (12) 00 00 0 0 0 0 13

Leia Make-Up Table



4



| Hardware Needed |  |    |
|-----------------|--|----|
| А               |  | x1 |
| В               |  | x4 |

Leia Make-Up Table



| Hardware Needed |  |    |
|-----------------|--|----|
| А               |  | x4 |
| В               |  | х6 |







Leia Make-Up Table



| Hardware Needed |  |    |
|-----------------|--|----|
| Α               |  | x4 |
| В               |  | x4 |





Leia
Make-Up Table

Hardware Needed
A X2
D X2







mocka.co.nz I mocka.com.au





mocka.co.nz I mocka.com.au









21





22





Leia Make-Up Table

23



24





25



| Hard | Hardware Needed |    |  |
|------|-----------------|----|--|
| Е    | Million         | х6 |  |
| DL   |                 | x1 |  |
| DR   |                 | x1 |  |









Once assembled lift furniture intoplace, do not drag. You're done, enjoy!





Remove all liquid and food spills immediately ONLY with a clean, damp, undyed white cloth. Do NOT use abrasives or common household detergents.



In the interest of our environment, please dispose of all packaging thoughtfully.



Love it and share it on Instagram by tagging



o @mockaaustralia | @mockanz