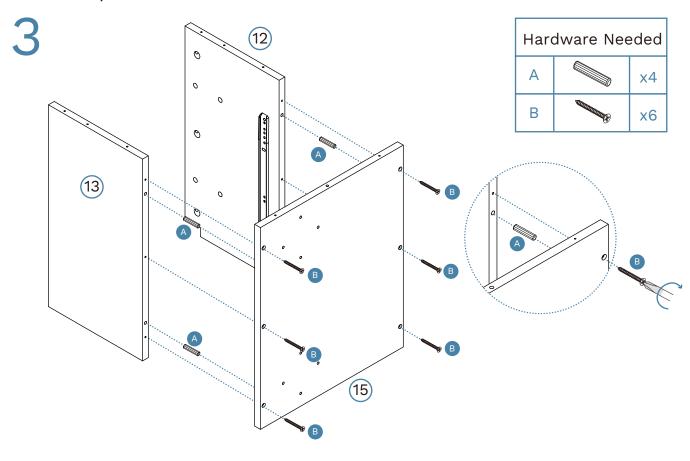

4

| Hardware Needed |  |    |
|-----------------|--|----|
| А               |  | x1 |
| В               |  | x4 |

Leia Make-Up Table

| Hardware Needed |  |    |
|-----------------|--|----|
| А               |  | x4 |
| В               |  | х6 |