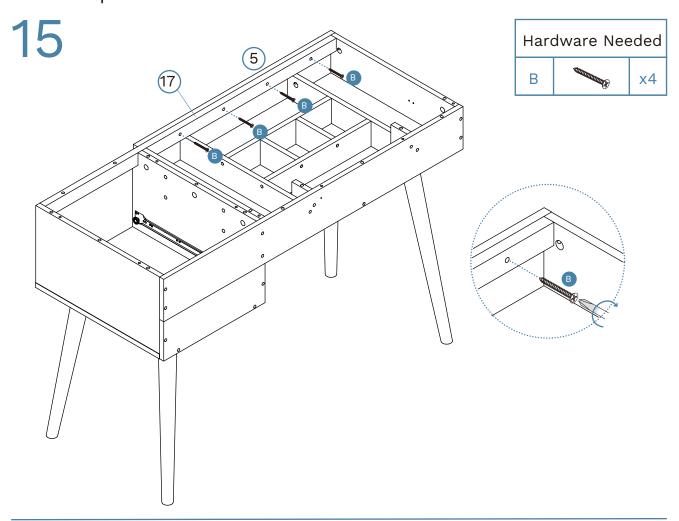

Leia Make-Up Table

| Hardware Needed |  |    |
|-----------------|--|----|
| Α               |  | x4 |
| В               |  | x4 |

Leia
Make-Up Table

Hardware Needed
A X2
D X2

mocka.co.nz I mocka.com.au

mocka.co.nz I mocka.com.au