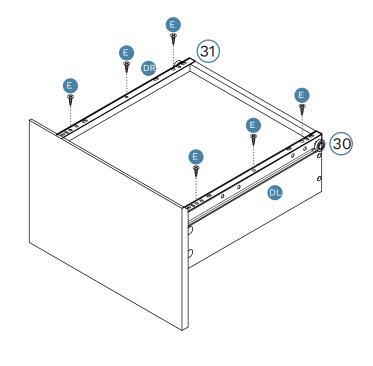

21

22

Leia Make-Up Table

23

24

25

| Hard | Hardware Needed |    |  |
|------|-----------------|----|--|
| Е    | Million         | х6 |  |
| DL   |                 | x1 |  |
| DR   |                 | x1 |  |