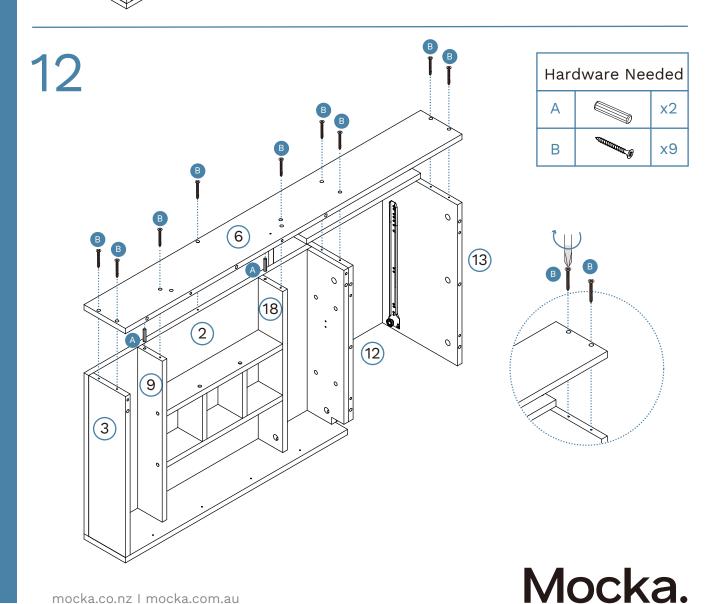

Leia Make-Up Table

| Hardware Needed |  |    |
|-----------------|--|----|
| Α               |  | x4 |
| В               |  | x4 |

Leia
Make-Up Table

Hardware Needed
A X2
D X2

mocka.co.nz I mocka.com.au

mocka.co.nz I mocka.com.au