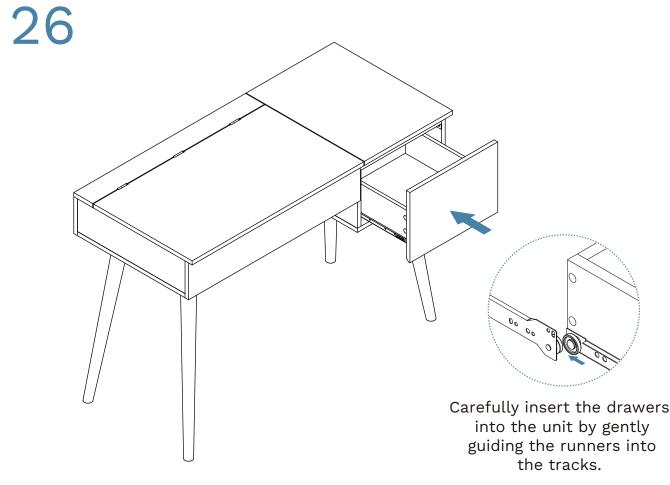

21

22

Leia Make-Up Table

23

24

25

| Hard | Hardware Needed |    |  |
|------|-----------------|----|--|
| Е    | Million         | х6 |  |
| DL   |                 | x1 |  |
| DR   |                 | x1 |  |