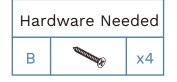

4

| Hardware Needed |  |    |
|-----------------|--|----|
| А               |  | x1 |
| В               |  | x4 |

Leia Make-Up Table

| Hardware Needed |  |    |
|-----------------|--|----|
| А               |  | x4 |
| В               |  | х6 |