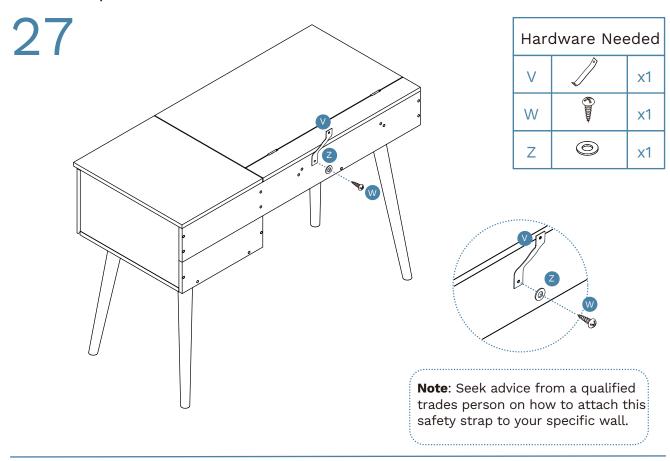

WARNING: Any furniture that is not anchored to a wall has the potential to tip over in certain circumstances, i.e. if a child attempts to climb up on the furniture or in the event of an earthquake. Accordingly, we recommend that all furniture is anchored to a wall. We supply a free safety wall anchor with all furniture sold and we recommend these are used to prevent your product tipping. The fixing device provided should fit most wall types, but please note that different wall materials may require different fixing devices from those supplied.