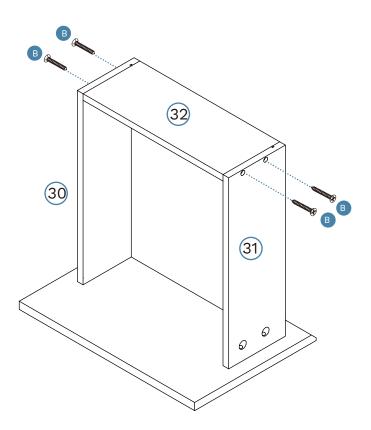

4

| Hardware Needed |  |    |
|-----------------|--|----|
| А               |  | x1 |
| В               |  | x4 |

Leia Make-Up Table

| Hardware Needed |  |    |
|-----------------|--|----|
| А               |  | x4 |
| В               |  | х6 |