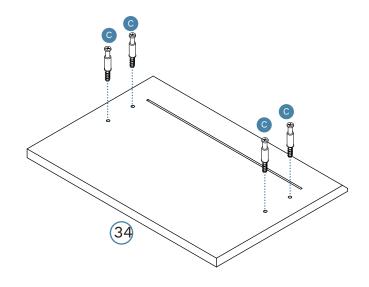

fferent fixing devices from those supplied.



Phillips & Flathead screwdrivers required

For quicker assembly, we recommend the use of a power drill on a low-speed setting.



1



2 Hardware Needed Ε x6 óО **x**1 00 CR **x**1 0 (12) 00 00 0 0 0 0 13

Leia Make-Up Table



4



| Hardware Needed |  |    |
|-----------------|--|----|
| А               |  | x1 |
| В               |  | x4 |

Leia Make-Up Table



| Hardware Needed |  |    |
|-----------------|--|----|
| А               |  | x4 |
| В               |  | х6 |







Leia Make-Up Table



| Hardware Needed |  |    |
|-----------------|--|----|
| Α               |  | x4 |
| В               |  | x4 |





Leia
Make-Up Table

Hardware Needed
A X2
D X2







mocka.co.nz I mocka.com.au





mocka.co.nz I mocka.com.au









21





22





Leia Make-Up Table

23



24





25



| Hard | Hardware Needed |    |  |
|------|-----------------|----|--|
| Е    | Million         | х6 |  |
| DL   |                 | x1 |  |
| DR   |                 | x1 |  |









Once assembled lift furniture intoplace, do not drag. You're done, enjoy!





Remove all liquid and food spills immediately ONLY with a clean, damp, undyed white cloth. Do NOT use abrasives or common household detergents.



In the interest of our environment, please dispose of all packaging thoughtfully.



Love it and share it on Instagram by tagging



o @mockaaustralia | @mockanz