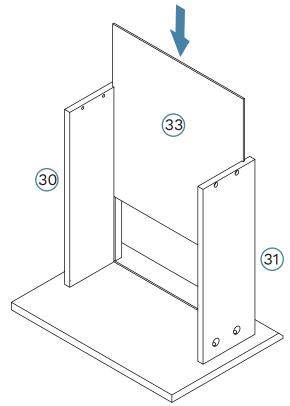

supplied.



Phillips & Flathead screwdrivers required

For quicker assembly, we recommend the use of a power drill on a low-speed setting.



1



2 Hardware Needed Ε x6 óО **x**1 00 CR **x**1 0 (12) 00 00 0 0 0 0 13

Leia Make-Up Table



4



| Hardware Needed |  |    |
|-----------------|--|----|
| А               |  | x1 |
| В               |  | x4 |

Leia Make-Up Table



| Hardware Needed |  |    |
|-----------------|--|----|
| А               |  | x4 |
| В               |  | х6 |







Leia Make-Up Table



| Hardware Needed |  |    |
|-----------------|--|----|
| Α               |  | x4 |
| В               |  | x4 |





Leia
Make-Up Table

Hardware Needed
A X2
D X2







mocka.co.nz I mocka.com.au





mocka.co.nz I mocka.com.au









21





22





Leia Make-Up Table

23



24





25



| Hard | Hardware Needed |    |  |
|------|-----------------|----|--|
| Е    | Million         | х6 |  |
| DL   |                 | x1 |  |
| DR   |                 | x1 |  |









Once assembled lift furniture intoplace, do not drag. You're done, enjoy!





Remove all liquid and food spills immediately ONLY with a clean, damp, undyed white cloth. Do NOT use abrasives or common household detergents.



In the interest of our environment, please dispose of all packaging thoughtfully.



Love it and share it on Instagram by tagging



o @mockaaustralia | @mockanz