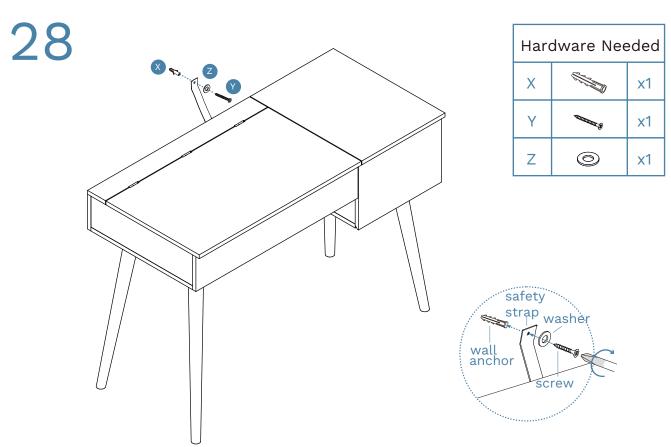

WARNING: Any furniture that is not anchored to a wall has the potential to tip over in certain circumstances, i.e. if a child attempts to climb up on the furniture or in the event of an earthquake. Accordingly, we recommend that all furniture is anchored to a wall. We supply a free safety wall anchor with all furniture sold and we recommend these are used to prevent your product tipping. The fixing device provided should fit most wall types, but please note that different wall materials may require different fixing devices from those supplied.