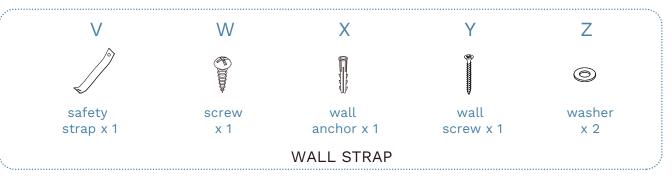

WARNING: Any furniture that is not anchored to a wall has the potential to tip over in certain circumstances, i.e. if a child attempts to climb up on the furniture or in the event of an earthquake. Accordingly, we recommend that all furniture is anchored to a wall. We supply a free safety wall anchor with all furniture sold and we recommend these are used to prevent your product tipping. The fixing device provided should fit most wall types, but please note that different wall materials may require different fixing devices from those supplied.