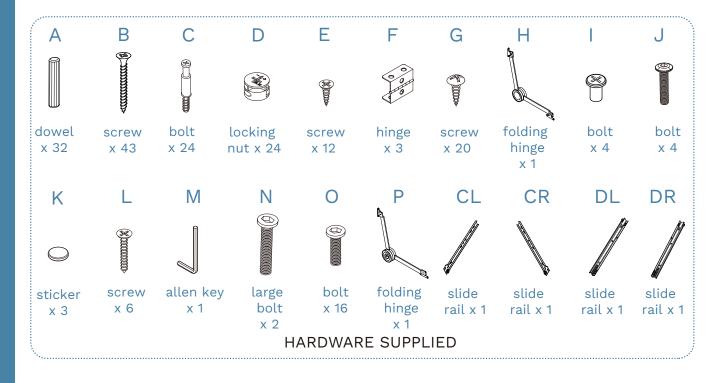

Phillips & Flathead screwdrivers required

For quicker assembly, we recommend the use of a power drill on a low-speed setting.

1

2 Hardware Needed Ε x6 óО **x**1 00 CR **x**1 0 (12) 00 00 0 0 0 0 13

Leia Make-Up Table

4

| Hardware Needed |  |    |
|-----------------|--|----|
| А               |  | x1 |
| В               |  | x4 |

Leia Make-Up Table

| Hardware Needed |  |    |
|-----------------|--|----|
| А               |  | x4 |
| В               |  | х6 |

Leia Make-Up Table

| Hardware Needed |  |    |
|-----------------|--|----|
| Α               |  | x4 |
| В               |  | x4 |

Leia
Make-Up Table

Hardware Needed
A X2
D X2

mocka.co.nz I mocka.com.au

mocka.co.nz I mocka.com.au

21

22

Leia Make-Up Table

23

24

25

| Hard | Hardware Needed |    |  |
|------|-----------------|----|--|
| Е    | Million         | х6 |  |
| DL   |                 | x1 |  |
| DR   |                 | x1 |  |