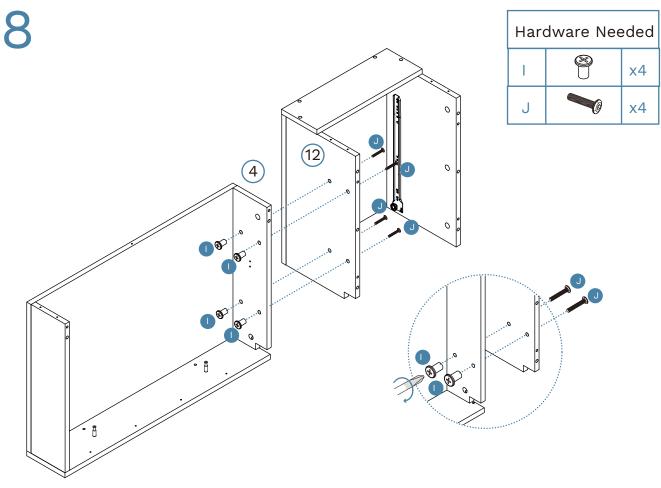

4

| Hardware Needed |  |    |
|-----------------|--|----|
| А               |  | x1 |
| В               |  | x4 |

Leia Make-Up Table

| Hardware Needed |  |    |
|-----------------|--|----|
| А               |  | x4 |
| В               |  | х6 |